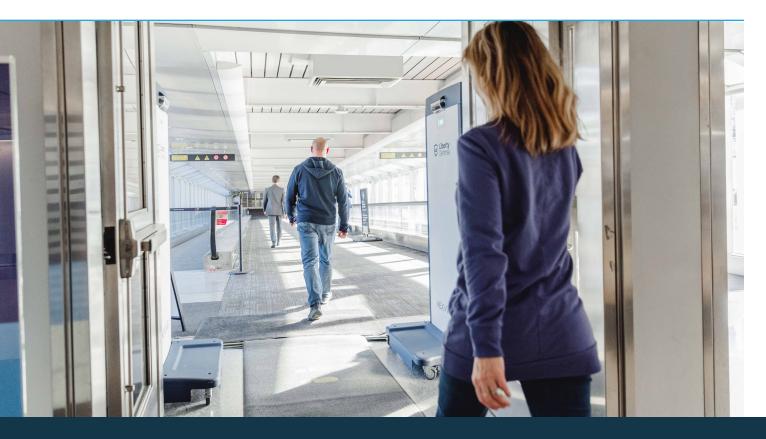

th safety standard UL 62368-1:2019 Ed. 3

Compliant with applicable International Standards for electrical safety and EMC\*

\* in progress

## HEXWAVE WALKTHROUGH DETECTION OF CONCEALED THREATS

Using millimeter wave and advanced 3D imaging, HEXWAVE is powered by Artificial Intelligence to detect all types of concealed metallic and nonmetallic IEDs, weapons, and other prohibited items. The system allows for rapid, automated screening using a high throughput, contactless, walkthrough portal.

# Tighten gaps with seamless employee screening deployed with flexibility throughout the airport to reduce vulnerabilities.



Learn how HEXWAVE can help you meet any forthcoming aviation worker screening mandates.

Contact sales to schedule an online demo: 888.617.7226 x3 | sales@libertydefense.com