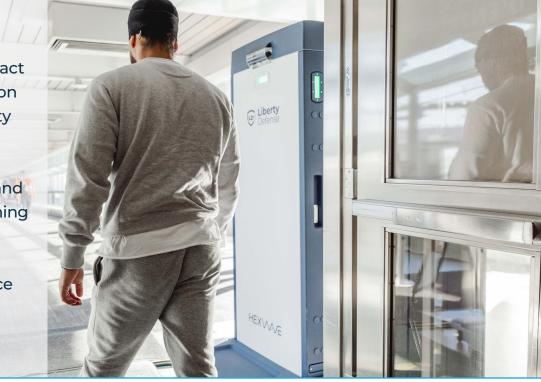

n workers** have access to secure areas at **450 US airports**.

Insider threat poses a real risk with the **potential for employees to exploit secure access and insider knowledge** to smuggle contraband and weapons.

## Past aviation employee incidents include:

- Airport employee arrested after gun found inside her purse at Austin, TX airport
- Baggage handler repeatedly smuggled guns onto flights at Atlanta, GA airport
- Technician with access to the tarmac smuggled materials to plant bomb at Wichita, KA airport

Liberty Defense was awarded a development contract with TSA's On-Person Screening Capability Program, with the HEXWAVE selected for demonstration and evaluation in screening aviation workers at TSA-designated locations to enhance security detection and throughput performance.



Images of HEXWAVE at Toronto Pearson International Airport









## KEY ADVANTAGES

### **IMPROVE SECURITY** DETECTION AND OPERATIONS

- Touchless, seamless, high throughput flow (700+ ppl/hr)
- Non-metallic and metallic threats detected including liquid, powder, and plastic explosives, incendiary devices, and unauthorized weapons like 3D printed ghost guns, etc.
- No required divestment of benign items like cell phones, keys, wallets, jackets, steel toe boots, or other clothing
- Real-time automatic go/no-go decision for operator indicating type and location of threat
- Maintains personal privacy and no images are seen or stored
- Portable, flexible, cost-effective deployment.
  Can be used indoors/outdoors (covered), attended/ unattended, inside/outside of the checkpoint

### NEXT G