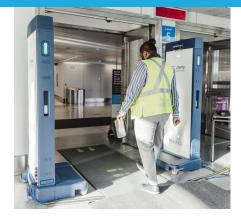

Insider threat poses a real risk with the **potential for employees to exploit secure access and insider knowledge** to smuggle contraband and weapons.

## Past aviation employee incidents include:

- Airport employee arrested after gun found inside her purse at Austin, TX airport
- Baggage handler repeatedly smuggled guns onto flights at Atlanta, GA airport
- Technician with access to the tarmac smuggled materials to plant bomb at Wichita, KA airport

Liberty Defense was awarded a development contract with TSA's On-Person Screening Capability Program, with the HEXWAVE selected for demonstration and evaluation in screening aviation workers at TSA-designated locations to enhance security detection and throughput performance.



Images of HEXWAVE at Toronto Pearson International Airport









## KEY ADVANTAGES

### **IMPROVE SECURITY** DETECTION AND OPERATIONS

- Touchless, seamless, high throughput flow (700+ ppl/hr)
- Non-metallic and metallic threats detected including liquid, powder, and plastic explosives, incendiary devices, and unauthorized weapons like 3D printed ghost guns, etc.
- No required divestment of benign items like cell phones, keys, wallets, jackets, steel toe boots, or other clothing
- Real-time automatic go/no-go decision for operator indicating type and location of threat
- Maintains personal privacy and no images are seen or stored
- Portable, flexible, cost-effective deployment.
  Can be used indoors/outdoors (covered), attended/ unattended, inside/outside of the checkpoint

### NEXT GENERATION PEOPLE SCREENING TECHNOLOGY

- > Millimeter wave techn