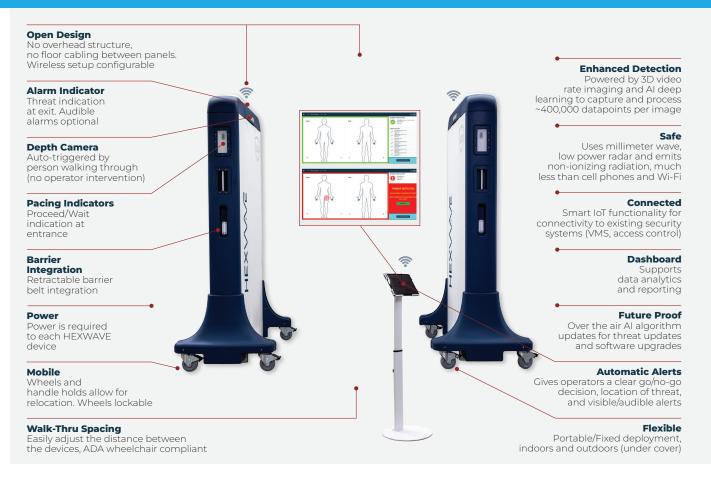

### **IMPROVE SECURITY** DETECTION AND OPERATIONS

- Touchless, seamless, high throughput flow (700+ ppl/hr)
- Non-metallic and metallic threats detected including liquid, powder, and plastic explosives, incendiary devices, and unauthorized weapons like 3D printed ghost guns, etc.
- No required divestment of benign items like cell phones, keys, wallets, jackets, steel toe boots, or other clothing
- Real-time automatic go/no-go decision for operator indicating type and location of threat
- Maintains personal privacy and no images are seen or stored
- Portable, flexible, cost-effective deployment.
  Can be used indoors/outdoors (covered), attended/ unattended, inside/outside of the checkpoint

### NEXT GENERATION PEOPLE SCREENING TECHNOLOGY

- > Millimeter wave technology is proven safe and effective for people screening
- Video-rate 3D imaging powered by AI delivers enhanced threat detection
- > Switchable Al algorithms for operational flexibility and threat levels
- Software updates provide future proofing to incorporate emerging threats and new requirements
- Integrates Smart IoT functionality for connectivity to existing security systems (VMS, access control)

## HEXVVVE

Captures real-time data Converts captured data into 3D radar images Interprets the data and 3D radar images with AI

Provides connectivity to existing security systems

### **HEXWAVE FEATURES** and SPECIFICATIONS